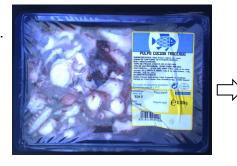

# **Label Inspection**

- · Presence of the label.
- Checking the position and orientation.
- · Recognition of labels.
- The absence of folds or wrinkles.
- Proofreading of legal information:
  - Bar Code
  - Weight / Price
- Unusual differences on the label.