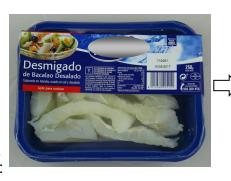

### **Pack inspection**

- Dimensions, damaged or deformed.
- Defective position of the top film.