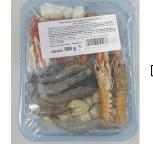

#### **Applications**

Thermoformed trays, sealed, vacuum packed bags, bundles various packages in blister.

For Meat products, seafood, prepared foods, cheese, fruits and vegetables, Pasta...

### **Pack inspection**

- Dimensions, damaged or deformed.
- Defective position of the top film.