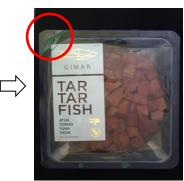

# **Label Inspection**

- · Presence of the label.
- Checking the position and orientation.
- · Recognition of labels.
- The absence of folds or wrinkles.
- Proofreading of legal information:
  - Bar Code
  - Weight / Price
- Unusual differences on the label.