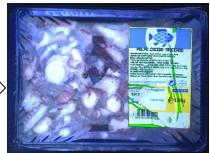

# **Label Inspection**

- · Presence of the label.
- Checking the position and orientation.
- · Recognition of labels.
- The absence of folds or wrinkles.
- Proofreading of legal information:
  - Bar Code
  - Weight / Price
- Unusual differences on the label.