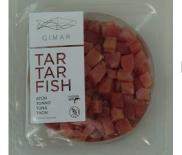

# **Label Inspection**

- · Presence of the label.
- Checking the position and orientation.
- · Recognition of labels.
- The absence of folds or wrinkles.
- Proofreading of legal information:
  - Bar Code
  - Weight / Price
- Unusual differences on the label.