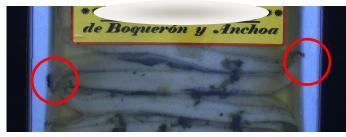

# **Label Inspection**

- · Presence of the label.
- Checking the position and orientation.
- · Recognition of labels.
- The absence of folds or wrinkles.
- Proofreading of legal information:
  - Bar Code
  - Weight / Price
- Unusual differences on the label.