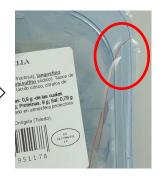

## **Seal inspection**

- Presence of substance / filaments in the seal
- The appearance of the seal (Folds, wrinkles, bubbles ...)