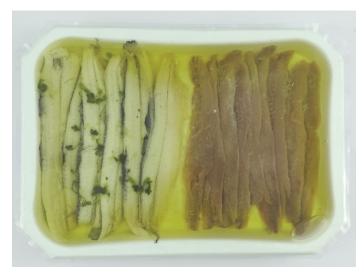

#### **Applications**

Thermoformed trays, sealed, vacuum packed bags, bundles various packages in blister.

For Meat products, seafood, prepared foods, cheese, fruits and vegetables, Pasta...

### **Pack inspection**

- Dimensions, damaged or deformed.
- Defective position of the top film.