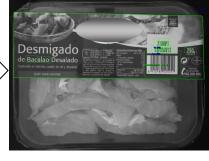

### **Pack inspection**

- Dimensions, damaged or deformed.
- Defective position of the top film.