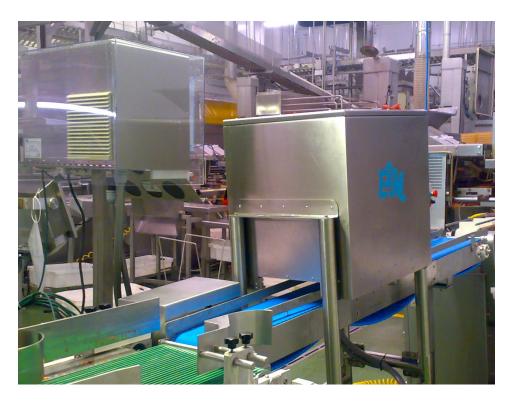

# Fully automatic control package

# Control different types of problems that can affect the trays