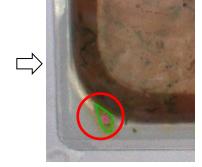

## **Seal inspection**

- Presence of substance / filaments in the seal
- The appearance of the seal (Folds, wrinkles, bubbles ...)

### **Pack inspection**

- Dimensions, damaged or deformed.
- Defective position of the top film.